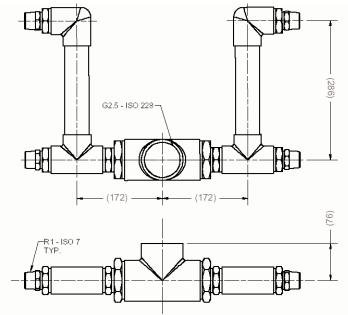

IG71-033 (up to 15 cylinder triple row)

IG71-034 (up to 20 cylinder double row)

IG71-035 (up to 30 cylinder triple row)