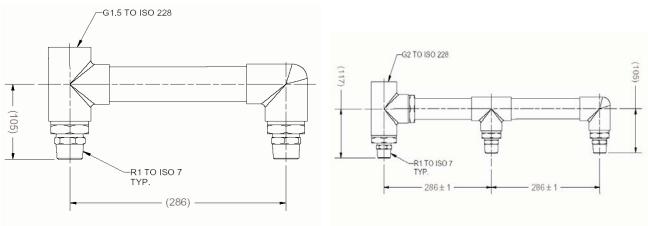

## INSTALLATION

All pipe connections are made with sealing tape. Manifold supports are supplied by others. It is recommended to use vertical Unistrut with cantilever brackets for manifold supports.

IG71-032 (up to 10 cylinder double row)