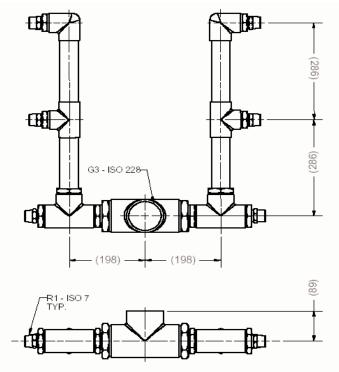

IG71-033 (up to 15 cylinder triple row)

IG71-034 (up to 20 cylinder double row)

IG71-035 (up to 30 cylinder triple row)