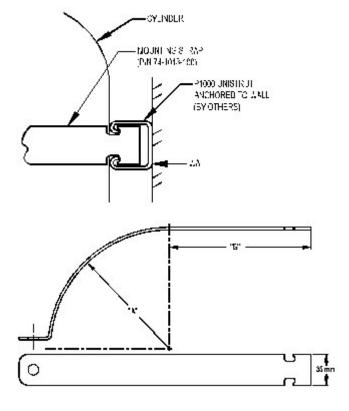

## **DESCRIPTION**

The Mounting Strap Assembly is a two-piece unit that clips into the Unistrut® Channel on each side of the cylinder and bolts together in front of the cylinder. Each cylinder requires two Mounting Strap Assemblies to properly secure the cylinder during a system discharge. The components listed in the table below provide the necessary hardware to secure one cylinder assembly.

Material: Carbon Steel, White Plastic Coated

| Qty | Description    |
|-----|----------------|
| 4   | Mounting Strap |
| 2   | 10mm Nut       |
| 2   | 10mm Bolt      |
| 2   | 10mm Washer    |

Data Sheet