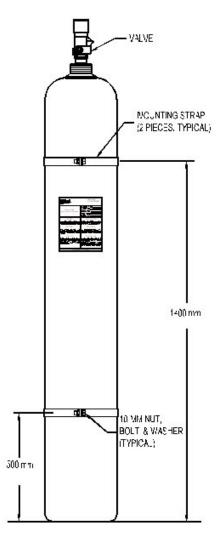

## **APPLICATION**

Part Number IG71-014 Cylinder Mounting Straps are used to secure 267mm diameter ProInert cylinders to a wall or other suitable mounting surface.

## **DESCRIPTION**

The Mounting Strap Assembly is a two-piece unit that clips into the Unistrut® Channel on each side of the cylinder and bolts together in front of the cylinder. Each cylinder requires two Mounting Strap Assemblies to properly secure the cylinder during a system discharge. The components listed in the table below provide the necessary hardware to secure one cylinder assembly.

Material: Carbon Steel, White Plastic Coated

| Qty | Description    |
|-----|----------------|
| 4   | Mounting Strap |
| 2   | 10mm Nut       |
| 2   | 10mm Bolt      |
| 2   | 10mm Washer    |

Data Sheet